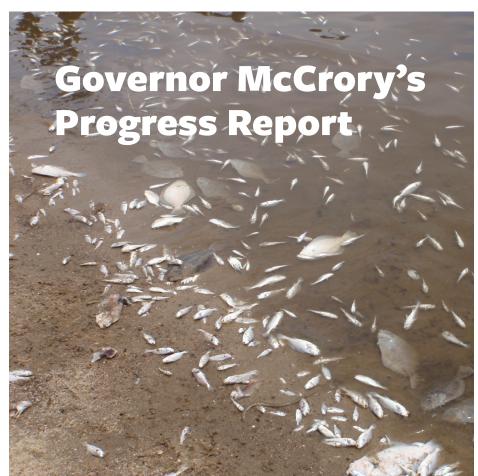

## MORE SWEETHEART DEALS FOR DUKE ENERGY

After receiving more than 8,000 comments and hosting 15 public hearings across the state in early 2016, the NC Department of Environmental Quality (DEQ) released its recommendations that all coal ash ponds be classified as either intermediate or high-risk, which would have required Duke Energy to excavate and remove coal ash from those sites.

In the midst of the public hearings, the Department of Health and Human Services (DHHS), at the urging of Governor McCrory's office, rescinded the "do not drink" order it placed on household wells near coal ash ponds one month earlier.

This decision caused fear and confusion among residents. State health officials had discovered hexavalent chromium, a heavy metal known to cause cancer, in hundreds of owners' wells near Duke Energy's coal ash ponds.

Why did state officials then take the "do not drink" letters back just 30 days later? According to news reports, State Toxicologist Ken Rudo, under sworn oath, testified that the letters lifting the "do not drink" warnings resulted from DEQ and DHHS administrators overriding the advice of their own staff experts. In a deposition released in August 2016, Rudo stated that this decision was both immoral and unethical; a decision where he fought leadership...and lost.

Back in the NC General Assembly, a bipartisan effort pushed to re-establish the Coal Ash Management Commission in a proposed committee substitute to Senate Bill 71, filed as "Commission Appointment Modifications." SB71 would have reopened DEQ's just released classifications, allowing for further delays in coal ash cleanup. This legislation received support from both DEQ and Duke Energy, but not environmental groups, including NCLCV. While this bill passed both Chambers, Governor McCrory vetoed it, likely because he wanted to ensure his anti-environmental friends at DEQ still maintained control of the coal ash cleanup process, instead of an independent authority that might actually hold Duke Energy accountable.

natural resources. It became clear that Duke Energy had mobilized its lobbying armada, working with the McCrory administration and Senate leadership to craft House Bill 630, "Drinking Water Protection/Coal Ash Cleanup Act," or more appropriately titled the "Duke Energy Protection Act."

HB630 did not attempt to reinstate the Coal Ash Management Commission. Instead, it requires DEQ to classify some coal ash ponds as low-risk. This nullifies earlier classifications as well as the **8,000 comments** and citizen participation at public hearings. HB630 allows Duke Energy to cap-in-place certain coal ash ponds. This method also has not been proven to stop the flow of pollutants from coal ash ponds into drinking water sources. This bill also requires Duke Energy to provide clean, safe drinking water sources to impacted communities by October 2018. These communities have lived on bottled water for more than 365 days already. What's another 800 days?

Despite a bipartisan effort from 36 legislators to reject the legislation, HB630 passed both Chambers right before session ended. Governor McCrory signed HB630 into law on July 15, 2016. Despite the dysfunction, this administration still found a way to bail out Duke Energy by further delaying coal ash cleanup in North Carolina.